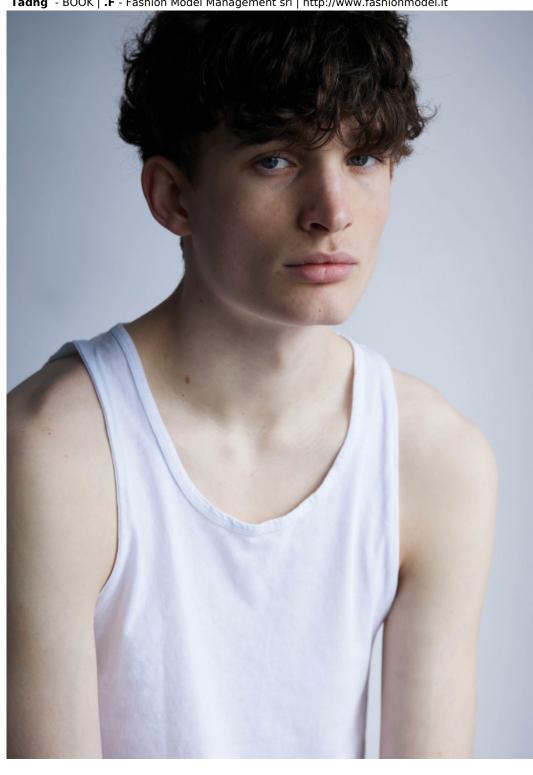

Tadhg | .F - Fashion Model Management srl | http://www.fashionmodel.it

## **Tadhg**

altezza: 191

petto: 87

vita: **75** 

fianchi:

scarpe: **44.5** 

occhi: **blu** 

capelli: castano

height: 6,3

chest: **34 1/2** 

waist: **29 1/2** 

hips:

shoes: **10.5** 

eyes: **blue** 

hair: **brown** 

**Tadhg** - BOOK | **.F** - Fashion Model Management srl | http://www.fashionmodel.it