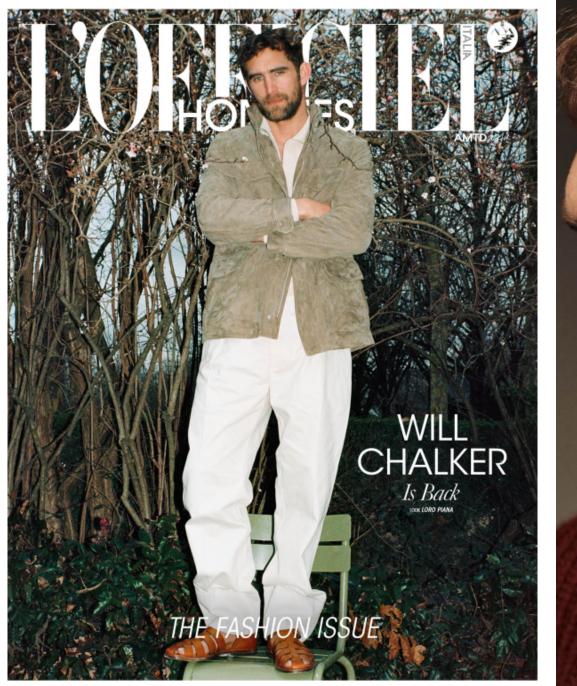

## **Will Chalker**

| altezza: <b>185</b>    |
|------------------------|
| petto: <b>106</b>      |
| vita: <b>86</b>        |
| fianchi: <b>99</b>     |
| scarpe: 45             |
| occhi: <b>verde</b>    |
| capelli: <b>biondo</b> |
|                        |
| height: <b>6,1</b>     |
| chest: <b>42</b>       |
| waist: <b>34</b>       |
| hips: <b>39</b>        |
| shoes: <b>11</b>       |
| eyes: <b>green</b>     |
| hair: <b>blond</b>     |

## BOOK

Will Chalker - BOOK | .F - Fashion Model Management srl | http://www.fashionmodel.it

Will Chalker - BOOK | .F - Fashion Model Management srl | http://www.fashionmodel.it

UN PATEK PHILIPPE NON SI POSSIEDE MAI COMPLETAMENTE. SEMPLICEMENTE, SI CUSTODISCE. E SI TRAMANDA.