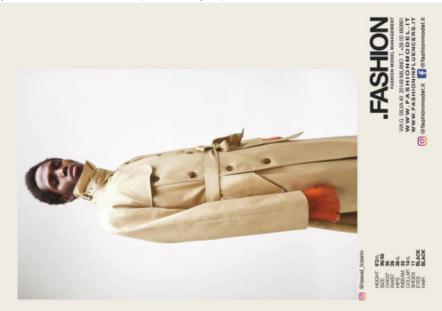

## Lawal

altezza: 187

petto: 87

vita: **71** 

fianchi: **91** 

scarpe: 44

occhi: **neri** 

capelli: **neri** 

height: **6,1 1/2** 

chest: **34 1/2** 

waist: 28

hips: **36** 

shoes: **10** 

eyes: **black** 

hair: **black** 

**Lawal** - BOOK | **.F** - Fashion Model Management srl | http://www.fashionmodel.it