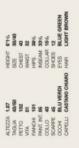

## **Clement**

altezza: 187

petto: **102** 

vita: **81** 

fianchi: 101

scarpe: 45

occhi: **verde-blu** 

capelli: castano chiaro

height: **6,1 1/2** 

chest: **40 1/2** 

waist: 32

hips: **40** 

shoes: 11

eyes:

hair: **light brown** 