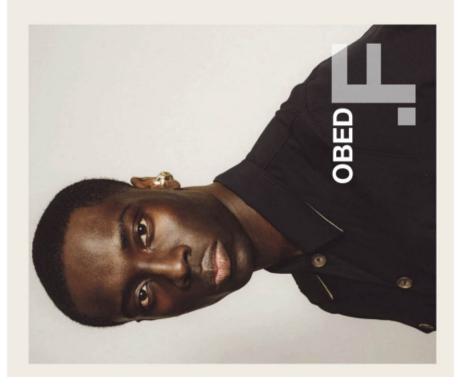

**Obed** | **.F** - Fashion Model Management srl | http://www.fashionmodel.it

## **Obed**

altezza: 185

petto: 97

vita: **73** 

fianchi: 97

scarpe: 44

occhi: **neri** 

capelli: **neri** 

height: 6,1

chest:

waist: **28 1/2** 

hips:

shoes: **10** 

eyes: **black** 

hair: **black** 

**Obed** - BOOK | **.F** - Fashion Model Management srl | http://www.fashionmodel.it