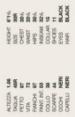

## **Obed**

altezza: 185

petto: 97

vita: **73** 

fianchi: 97

scarpe: 44

occhi: **neri** 

capelli: **neri** 

height: 6,1

chest:

waist: **28 1/2** 

hips:

shoes: **10** 

eyes: **black** 

hair: **black** 

**Obed** - BOOK | **.F** - Fashion Model Management srl | http://www.fashionmodel.it