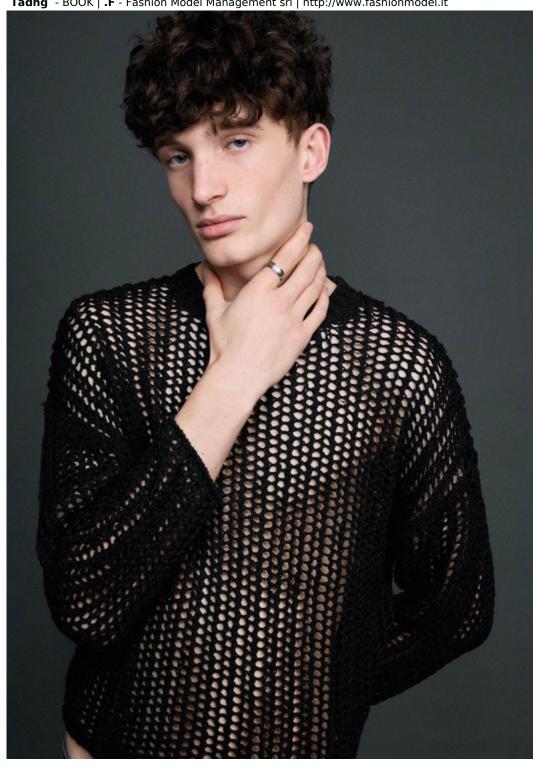

## **Tadhg**

altezza: 191

petto: 87

vita: **75** 

fianchi:

scarpe: **44.5** 

occhi: **blu** 

capelli: castano

height: 6,3

chest: **34 1/2** 

waist: **29 1/2** 

hips:

shoes: **10.5** 

eyes: **blue** 

hair: **brown** 

**Tadhg** - BOOK | **.F** - Fashion Model Management srl | http://www.fashionmodel.it